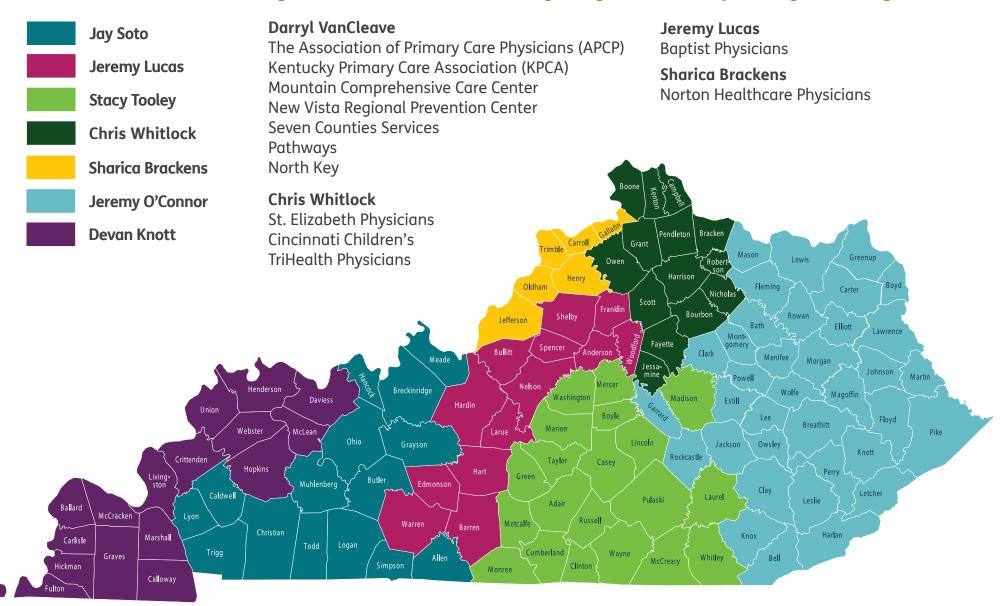

# Humana Healthy Horizons in Kentucky Physician Reps – By County



## **Humana** Healthy Horizons, in Kentucky

Humana Healthy Horizons in Kentucky is a Medicaid product of Humana Health Plan Inc.

## Humana Healthy Horizons in Kentucky Facility Reps – By Region



#### **Chris Burchett**

Cumberland Hall Hospital Rivendell Behavioral Health Services of Kentucky Lincoln Trail Behavioral Health System The Brook Hospital – KMI The Brook Hospital – Dupont The Ridge Behavioral Health System



**East** 

#### **April Lovins**

Cincinnati Children's Hospital Norton Healthcare St. Elizabeth Healthcare TriHealth UK HealthCare All other facilities in East Region